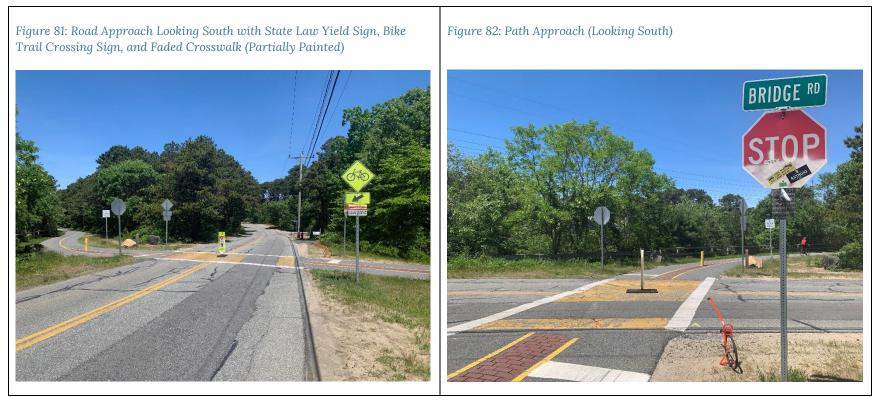

## Cape Cod Rail Trail #10 (Bridge Road)

### BRIDGE ROAD, ROAD SAFETY FEATURES

| Dir. | Advance<br>Warning<br>Signs | Bike Trail<br>Crossing<br>Signs | Advance<br>Pavement<br>Markings | Control<br>Type | Shark<br>Teeth<br>Yield<br>Markings | Crosswalk<br>Markings | Median<br>Between<br>Crosswalk | Additional<br>Safety<br>Features | Visibility<br>of Bike<br>Trail | Grade | Posted<br>Speed<br>Limit | Avg. Lane<br>and<br>Shoulder<br>Width |
|------|-----------------------------|---------------------------------|---------------------------------|-----------------|-------------------------------------|-----------------------|--------------------------------|----------------------------------|--------------------------------|-------|--------------------------|---------------------------------------|
|      |                             |                                 |                                 |                 |                                     |                       |                                | State Law                        |                                |       |                          |                                       |
|      |                             |                                 |                                 |                 |                                     |                       |                                | Yield Sign                       |                                |       |                          |                                       |
| WB   | Good                        | Good*                           | Poor                            | None            | None                                | Poor                  | No                             | and State                        | Good                           | None  | None                     | 10'/none                              |
|      |                             |                                 |                                 |                 |                                     |                       |                                | Law Stop                         |                                |       |                          |                                       |
|      |                             |                                 |                                 |                 |                                     |                       |                                | Sign                             |                                |       |                          |                                       |
|      |                             |                                 |                                 |                 |                                     |                       |                                | State Law                        |                                |       |                          |                                       |
|      |                             |                                 |                                 |                 |                                     |                       |                                | Yield Sign                       |                                |       |                          |                                       |
| EB   | Good                        | Good*                           | Poor                            | None            | None                                | Poor                  | No                             | and State                        | Good                           | None  | None                     | 10'/none                              |
|      |                             |                                 |                                 |                 |                                     |                       |                                | Law Stop                         |                                |       |                          |                                       |
|      |                             |                                 |                                 |                 |                                     |                       |                                | Sign**                           |                                |       |                          |                                       |

\*Green wayfinding signage present as well.

\*\* The State Law Stop Signs are on posts with Bike Trail Crossing Signs. The State Law Yield Sign is placed in road.