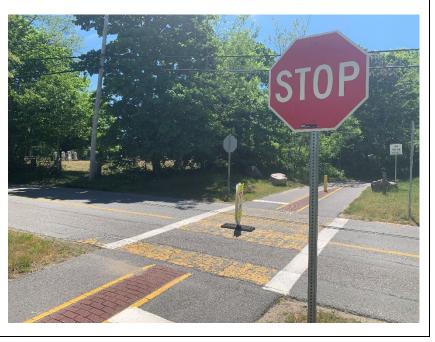

#### Images

Figure 73: Road Approach with Standard Crosswalks (with Faded Paint), Bike Trail Crossing Signs, and State Law Yield & Stop Signs (Looking West)

Figure 74: Stop-Controlled Path Approach (Looking Southbound) Note the State Law Yield Sign.