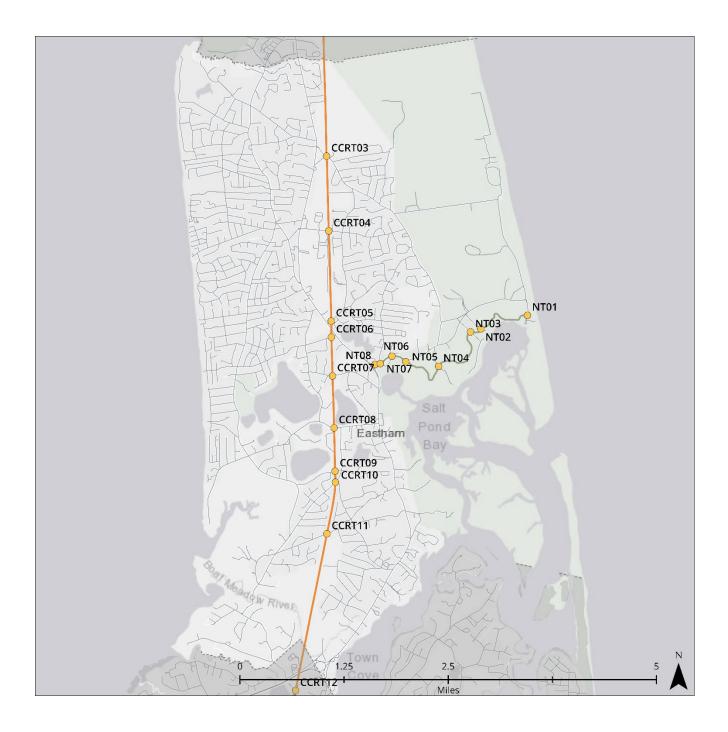

## NAUSET ROAD, ROAD SAFETY FEATURES

| Dir. | Advance<br>Warning<br>Signs | Bike Trail<br>Crossing<br>Signs | Advance<br>Pavement<br>Markings | Control<br>Type | Shark<br>Teeth<br>Yield<br>Markings | Crosswalk<br>Markings | Median<br>Between<br>Crosswalk | Additional<br>Safety<br>Features   | Visibility<br>of Bike<br>Trail | Grade | Posted<br>Speed<br>Limit | Avg. Lane<br>and<br>Shoulder<br>Width |
|------|-----------------------------|---------------------------------|---------------------------------|-----------------|-------------------------------------|-----------------------|--------------------------------|------------------------------------|--------------------------------|-------|--------------------------|---------------------------------------|
| EB   | Good                        | Good*                           | None                            | Stop            | None                                | Fair                  | No                             | RRFB, State<br>Law Yield<br>Sign** | Good                           | None  | None                     | 10'/none                              |
| WB   | Good                        | Good*                           | None                            | Stop            | None                                | Fair                  | No                             | RRFB, State<br>Law Yield<br>Sign** | Good                           | None  | None                     | 11'/none                              |

\*Green wayfinding signage present as well.

\*\* State Law Yield Sign is placed in road