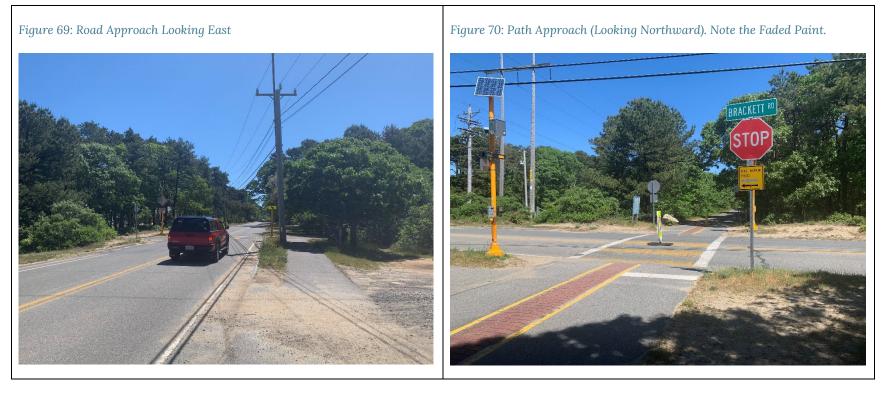

## OLD ORCHARD ROAD, ROAD SAFETY FEATURES

| Dir. | Advance<br>Warning<br>Signs | Bike Trail<br>Crossing<br>Signs | Advance<br>Pavement<br>Markings | Control<br>Type | Shark<br>Teeth<br>Yield<br>Markings | Crosswalk<br>Markings | Median<br>Between<br>Crosswalk | Additional<br>Safety<br>Features | Visibility<br>of Bike<br>Trail | Grade  | Posted<br>Speed<br>Limit | Avg. Lane<br>and<br>Shoulder<br>Width |
|------|-----------------------------|---------------------------------|---------------------------------|-----------------|-------------------------------------|-----------------------|--------------------------------|----------------------------------|--------------------------------|--------|--------------------------|---------------------------------------|
|      |                             |                                 |                                 |                 |                                     |                       |                                | State Law                        |                                |        |                          |                                       |
|      |                             |                                 |                                 |                 |                                     |                       |                                | Yield Sign                       |                                |        |                          |                                       |
| EB   | Good                        | Good*                           | None                            | None            | None                                | Poor                  | No                             | and State                        | Good                           | None   | None                     | 10'/none                              |
|      |                             |                                 |                                 |                 |                                     |                       |                                | Law Stop                         |                                |        |                          |                                       |
|      |                             |                                 |                                 |                 |                                     |                       |                                | Sign**                           |                                |        |                          |                                       |
|      |                             |                                 |                                 |                 |                                     |                       |                                | State Law                        |                                |        |                          |                                       |
|      |                             |                                 |                                 |                 |                                     |                       |                                | Yield Sign                       |                                | Slight |                          |                                       |
| WB   | Good                        | Good*                           | None                            | None            | None                                | Poor                  | No                             | and State                        | Good                           | Down   | None                     | 10'/none                              |
|      |                             |                                 |                                 |                 |                                     |                       |                                | Law Stop                         |                                | hill   |                          |                                       |
|      |                             |                                 |                                 |                 |                                     |                       |                                | Sign**                           |                                |        |                          |                                       |

\* Green wayfinding signage present as well.

\*\* The State Law Stop Signs are on posts with Bike Trail Crossing Signs. The State Law Yield Sign is placed in road.