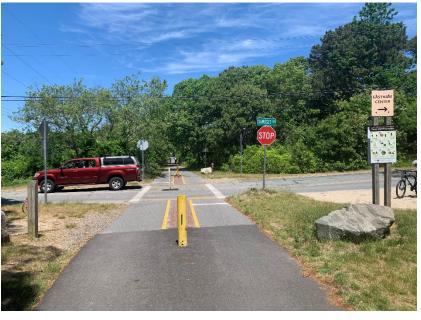

## Cape Cod Rail Trail #10 (Bridge Road)

### BRIDGE ROAD, ROAD SAFETY FEATURES

| Dir. | Advance<br>Warning<br>Signs | Bike Trail<br>Crossing<br>Signs | Advance<br>Pavement<br>Markings | Control<br>Type | Shark<br>Teeth<br>Yield<br>Markings | Crosswalk<br>Markings | Median<br>Between<br>Crosswalk | Additional<br>Safety<br>Features | Visibility<br>of Bike<br>Trail | Grade | Posted<br>Speed<br>Limit | Avg. Lane<br>and<br>Shoulder<br>Width |
|------|-----------------------------|---------------------------------|---------------------------------|-----------------|-------------------------------------|-----------------------|--------------------------------|----------------------------------|--------------------------------|-------|--------------------------|---------------------------------------|
|      |                             |                                 |                                 |                 |                                     |                       |                                | State Law                        |                                |       |                          |                                       |
|      |                             |                                 |                                 |                 |                                     |                       |                                | Yield Sign                       |                                |       |                          |                                       |
| WB   | Good                        | Good*                           | Poor                            | None            | None                                | Poor                  | No                             | and State                        | Good                           | None  | None                     | 10'/none                              |
|      |                             |                                 |                                 |                 |                                     |                       |                                | Law Stop                         |                                |       |                          |                                       |
|      |                             |                                 |                                 |                 |                                     |                       |                                | Sign                             |                                |       |                          |                                       |
|      |                             |                                 |                                 |                 |                                     |                       |                                | State Law                        |                                |       |                          |                                       |
|      |                             |                                 |                                 |                 |                                     |                       |                                | Yield Sign                       |                                |       |                          |                                       |
| EB   | Good                        | Good*                           | Poor                            | None            | None                                | Poor                  | No                             | and State                        | Good                           | None  | None                     | 10'/none                              |
|      |                             |                                 |                                 |                 |                                     |                       |                                | Law Stop                         |                                |       |                          |                                       |
|      |                             |                                 |                                 |                 |                                     |                       |                                | Sign**                           |                                |       |                          |                                       |

\*Green wayfinding signage present as well.

\*\* The State Law Stop Signs are on posts with Bike Trail Crossing Signs. The State Law Yield Sign is placed in road.

#### CAPE COD RAIL TRAIL BIKEWAY SAFETY FEATURES

| Dir. | Control<br>Type | Condition<br>of Signage | Pavement<br>Markings | Advance<br>Warning<br>Signs | Sight<br>Distance | Width at<br>Intersection | Median<br>Approaching<br>Intersection | Other<br>Features | Crossing<br>Distance | Crosswalk<br>Style     | Crosswalk<br>Width | Tactile<br>Warning<br>Plates |
|------|-----------------|-------------------------|----------------------|-----------------------------|-------------------|--------------------------|---------------------------------------|-------------------|----------------------|------------------------|--------------------|------------------------------|
| NB   | Stop            | Poor                    | Poor                 | Yes                         | Good              | 12′                      | Yes                                   | None              | 24'                  | Standard<br>(partially | 13′                | None                         |

|    |      |      |      |    |      |     |     |      |     | painted;<br>faded)                           |     |      |
|----|------|------|------|----|------|-----|-----|------|-----|----------------------------------------------|-----|------|
| SB | Stop | Fair | Poor | No | Good | 14' | Yes | None | 24' | Standard<br>(partially<br>painted;<br>faded) | 13′ | None |

## EXTRA NOTES

Signage is vandalized.