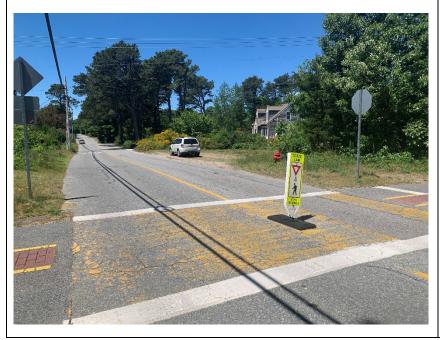

#### Images

Figure 73: Road Approach with Standard Crosswalks (with Faded Paint), Bike Trail Crossing Signs, and State Law Yield & Stop Signs (Looking West)

Figure 74: Stop-Controlled Path Approach (Looking Southbound) Note the State Law Yield Sign.