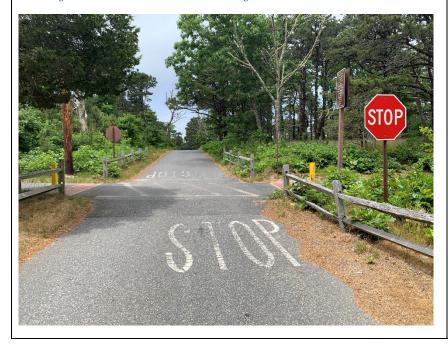

## Nauset Trail #2 (Pine Crest Road)

### PINE CREST ROAD, ROAD SAFETY FEATURES

| Dir. | Advance<br>Warning<br>Signs | Bike Trail<br>Crossing<br>Signs | Advance<br>Pavement<br>Markings | Control<br>Type | Shark<br>Teeth<br>Yield<br>Markings | Crosswalk<br>Markings | Median<br>Between<br>Crosswalk | Additional<br>Safety<br>Features | Visibility of<br>Bike Trail | Grade | Posted<br>Speed<br>Limit | Avg. Lane<br>and<br>Shoulder<br>Width |
|------|-----------------------------|---------------------------------|---------------------------------|-----------------|-------------------------------------|-----------------------|--------------------------------|----------------------------------|-----------------------------|-------|--------------------------|---------------------------------------|
| NB   | None                        | None                            | None                            | Stop            | None                                | Poor                  | No                             | Raised<br>Crossing               | Fair                        | None  | None                     | 9'/none                               |
| SB   | None                        | None                            | None                            | Stop            | None                                | Poor                  | No                             | Raised<br>Crossing               | Fair                        | None  | None                     | 9'/none                               |

#### NAUSET RAIL TRAIL BIKEWAY SAFETY FEATURES

| Dir.   | Control<br>Type | Condition<br>of Signage | Pavement<br>Markings | Advance<br>Warning<br>Signs | Sight<br>Distance | Width at<br>Intersection | Median<br>Approaching<br>Intersection | Other<br>Features | Crossing<br>Distance | Crosswalk<br>Style | Crosswalk<br>Width | Tactile<br>Warning<br>Plates |
|--------|-----------------|-------------------------|----------------------|-----------------------------|-------------------|--------------------------|---------------------------------------|-------------------|----------------------|--------------------|--------------------|------------------------------|
| EB     | None            | None*                   | None                 | No                          | Fair              | 11′                      | No                                    | None              | 22′                  | Zebra              | 13′                | Good                         |
| W<br>B | None            | None                    | None                 | Yes                         | Fair              | 10′                      | No                                    | None              | 23'                  | Zebra              | 13′                | Good                         |

\*There is no control for path users, but there is a sign in advance of the EB crossing saying, "STOP AHEAD." There was likely a crossing before, but it was removed, and this sign remained. That single sign is in good condition.