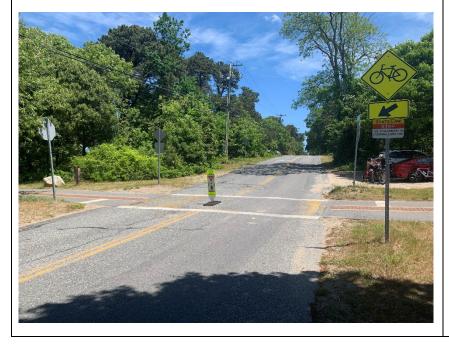

### IMAGES

Figure 83: Image of Road Approach (Looking West. Note the State Yield Sign, Standard Crosswalk, and Bike Trail Crossing Sign.

Figure 84: Image of Road Crossing from Path. Note the Splitters and the STOP Control