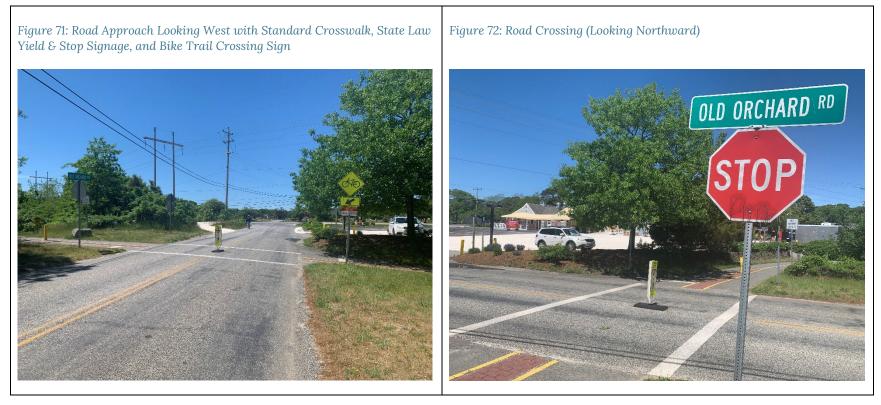

## OLD ORCHARD ROAD, ROAD SAFETY FEATURES

| Dir. | Advance<br>Warning<br>Signs | Bike Trail<br>Crossing<br>Signs | Advance<br>Pavement<br>Markings | Control<br>Type | Shark<br>Teeth<br>Yield<br>Markings | Crosswalk<br>Markings | Median<br>Between<br>Crosswalk | Additional<br>Safety<br>Features | Visibility<br>of Bike<br>Trail | Grade  | Posted<br>Speed<br>Limit | Avg. Lane<br>and<br>Shoulder<br>Width |
|------|-----------------------------|---------------------------------|---------------------------------|-----------------|-------------------------------------|-----------------------|--------------------------------|----------------------------------|--------------------------------|--------|--------------------------|---------------------------------------|
|      |                             |                                 |                                 |                 |                                     |                       |                                | State Law                        |                                |        |                          |                                       |
|      |                             |                                 |                                 |                 |                                     |                       |                                | Yield Sign                       |                                |        |                          |                                       |
| EB   | Good                        | Good*                           | None                            | None            | None                                | Poor                  | No                             | and State                        | Good                           | None   | None                     | 10'/none                              |
|      |                             |                                 |                                 |                 |                                     |                       |                                | Law Stop                         |                                |        |                          |                                       |
|      |                             |                                 |                                 |                 |                                     |                       |                                | Sign**                           |                                |        |                          |                                       |
|      |                             |                                 |                                 |                 |                                     |                       |                                | State Law                        |                                |        |                          |                                       |
|      |                             |                                 |                                 |                 |                                     |                       |                                | Yield Sign                       |                                | Slight |                          |                                       |
| WB   | Good                        | Good*                           | None                            | None            | None                                | Poor                  | No                             | and State                        | Good                           | Down   | None                     | 10'/none                              |
|      |                             |                                 |                                 |                 |                                     |                       |                                | Law Stop                         |                                | hill   |                          |                                       |
|      |                             |                                 |                                 |                 |                                     |                       |                                | Sign**                           |                                |        |                          |                                       |

\* Green wayfinding signage present as well.

\*\* The State Law Stop Signs are on posts with Bike Trail Crossing Signs. The State Law Yield Sign is placed in road.