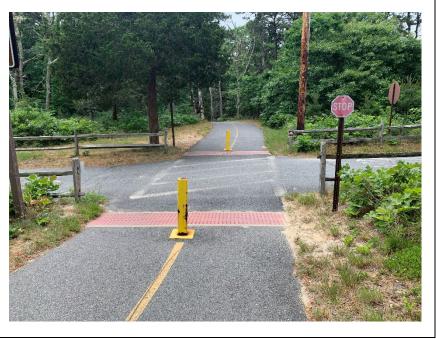

## Nauset Trail #8 (Nauset Road #1)

### CRASH HISTORY SURROUNDING THE CROSSING

No crash history surrounding the crossing. Crossing traffic is only moving eastward, as the path crosses a highway off-ramp.

### NAUSET ROAD #1, ROAD SAFETY FEATURES

| Dir. | Advance<br>Warning<br>Signs | Bike Trail<br>Crossing<br>Signs | Advance<br>Pavement<br>Markings | Control<br>Type | Shark<br>Teeth<br>Yield<br>Markings | Crosswalk<br>Markings | Median<br>Between<br>Crosswalk | Additional<br>Safety<br>Features | Visibility<br>of Bike<br>Trail | Grade | Posted<br>Speed<br>Limit | Avg. Lane<br>and<br>Shoulder<br>Width |
|------|-----------------------------|---------------------------------|---------------------------------|-----------------|-------------------------------------|-----------------------|--------------------------------|----------------------------------|--------------------------------|-------|--------------------------|---------------------------------------|
| NB   | Good                        | Good                            | None                            | Yield           | None                                | None                  | No                             | One way                          | Good                           | None  | None                     | 22'/2'                                |
| SB   | None*                       | Good                            | None                            | None            | None                                | None                  | No                             | One way, no<br>SB                | Good                           | None  | None                     | None                                  |

\* There is no SB traffic at the intersection (it is a highway off-ramp)

## NAUSET RAIL TRAIL BIKEWAY SAFETY FEATURES

| Dir.   | Control<br>Type | Condition<br>of Signage | Pavement<br>Markings | Advance<br>Warning<br>Signs | Sight<br>Distance | Width at<br>Intersection | Median<br>Approaching<br>Intersection | Other<br>Features  | Crossing<br>Distance | Crosswalk<br>Style | Crosswalk<br>Width | Tactile<br>Warning<br>Plates |
|--------|-----------------|-------------------------|----------------------|-----------------------------|-------------------|--------------------------|---------------------------------------|--------------------|----------------------|--------------------|--------------------|------------------------------|
| EB     | None            | None                    | None                 | No                          | Good              | 15′                      | No                                    | One<br>way<br>road | 32'                  | Standard           | 14'                | Good                         |
| W<br>B | None            | None                    | None                 | No                          | Good              | 15'                      | No                                    | One<br>way<br>road | 32'                  | Standard           | 14'                | Good                         |