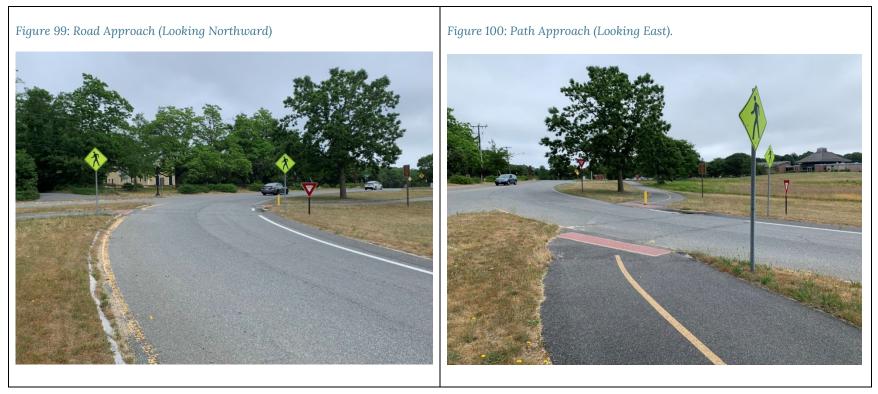

# Nauset Trail #6 (Nauset Road #3 / Near Wild Goose Lane)

### NAUSET ROAD #3, ROAD SAFETY FEATURES

| Dir. | Advance<br>Warning<br>Signs | Bike Trail<br>Crossing<br>Signs | Advance<br>Pavement<br>Markings | Control<br>Type | Shark<br>Teeth<br>Yield<br>Markings | Crosswalk<br>Markings | Median<br>Between<br>Crosswalk | Additional<br>Safety<br>Features | Visibility of<br>Bike Trail | Grade | Posted<br>Speed<br>Limit | Avg. Lane<br>and<br>Shoulder<br>Width |
|------|-----------------------------|---------------------------------|---------------------------------|-----------------|-------------------------------------|-----------------------|--------------------------------|----------------------------------|-----------------------------|-------|--------------------------|---------------------------------------|
| NB   | None                        | None                            | None                            | None            | None                                | Poor                  | No                             | None                             | Fair                        | None  | None                     | 11'/none                              |
| SB   | None                        | None                            | None                            | None            | None                                | Poor                  | No                             | None                             | Fair                        | None  | None                     | 11'/none                              |

## NAUSET ROAD #2, ROAD SAFETY FEATURES

| Dir. | Advance<br>Warning<br>Signs | Bike Trail<br>Crossing<br>Signs | Advance<br>Pavement<br>Markings | Control<br>Type | Shark<br>Teeth<br>Yield<br>Markings | Crosswalk<br>Markings | Median<br>Between<br>Crosswalk | Additional<br>Safety<br>Features | Visibility<br>of Bike<br>Trail | Grade | Posted<br>Speed<br>Limit | Avg. Lane<br>and<br>Shoulder<br>Width |
|------|-----------------------------|---------------------------------|---------------------------------|-----------------|-------------------------------------|-----------------------|--------------------------------|----------------------------------|--------------------------------|-------|--------------------------|---------------------------------------|
| SB   | None                        | Good*                           | None                            | None            | None                                | Fair                  | Yes                            | None                             | Fair                           | None  | None                     | 18'/2'                                |
| NB   | None                        | None**                          | None                            | None            | None                                | Fair                  | Yes                            | None                             | Fair                           | None  | None                     | 18'/2'                                |

\*Facing westbound/northwest technically (for southbound cars because of the roadway geometry). There is also Pedestrian Crossing sign facing eastward, but that appears connected to the crosswalk crossing Nauset Road east of School House Road. \*\* NB drivers are coming out of a parking lot