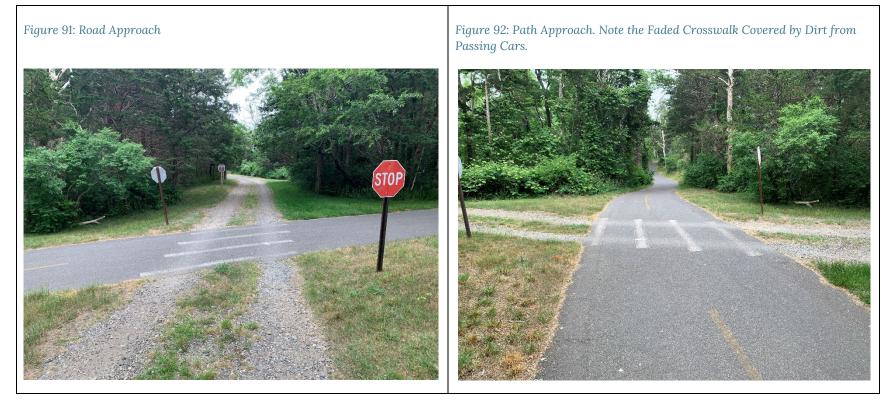

## Nauset Trail #3 (Tomahawk Trail)

## CRASH HISTORY SURROUNDING THE CROSSING

No crash history surrounding the crossing.

### PINE CREST ROAD, ROAD SAFETY FEATURES

| Dir. | Advance<br>Warning<br>Signs | Bike Trail<br>Crossing<br>Signs | Advance<br>Pavement<br>Markings | Control<br>Type | Shark<br>Teeth<br>Yield<br>Markings | Crosswalk<br>Markings | Median<br>Between<br>Crosswalk | Additional<br>Safety<br>Features | Visibility of<br>Bike Trail | Grade                  | Posted<br>Speed<br>Limit | Avg. Lane<br>and<br>Shoulder<br>Width |
|------|-----------------------------|---------------------------------|---------------------------------|-----------------|-------------------------------------|-----------------------|--------------------------------|----------------------------------|-----------------------------|------------------------|--------------------------|---------------------------------------|
| NB   | None                        | None                            | Poor                            | Stop            | None                                | Poor                  | No                             | None                             | Good                        | None                   | None                     | 9'/none                               |
| SB   | Good                        | None                            | Poor                            | Stop            | None                                | Poor                  | No                             | None                             | Poor                        | Slight<br>Down<br>hill | None                     | 9'/none                               |

### NAUSET RAIL TRAIL BIKEWAY SAFETY FEATURES

| Dir.   | Control<br>Type | Condition<br>of Signage | Pavement<br>Markings | Advance<br>Warning<br>Signs | Sight<br>Distance | Width at<br>Intersection | Median<br>Approaching<br>Intersection | Other<br>Features | Crossing<br>Distance | Crosswalk<br>Style | Crosswalk<br>Width | Tactile<br>Warning<br>Plates |
|--------|-----------------|-------------------------|----------------------|-----------------------------|-------------------|--------------------------|---------------------------------------|-------------------|----------------------|--------------------|--------------------|------------------------------|
| EB     | Stop            | Fair                    | None                 | Yes                         | Fair              | 12′                      | No                                    | None              | 18′                  | Zebra              | 11                 | Good                         |
| W<br>B | Stop            | Fair                    | None                 | Yes                         | Fair              | 12′                      | No                                    | None              | 18′                  | Zebra              | 11                 | Good                         |

Figure 89: Road Approach (Facing Northward). Note the Faded Crosswalk Markings and Advance Pavement Markings

Figure 90: Path Approach (Facing Westward)