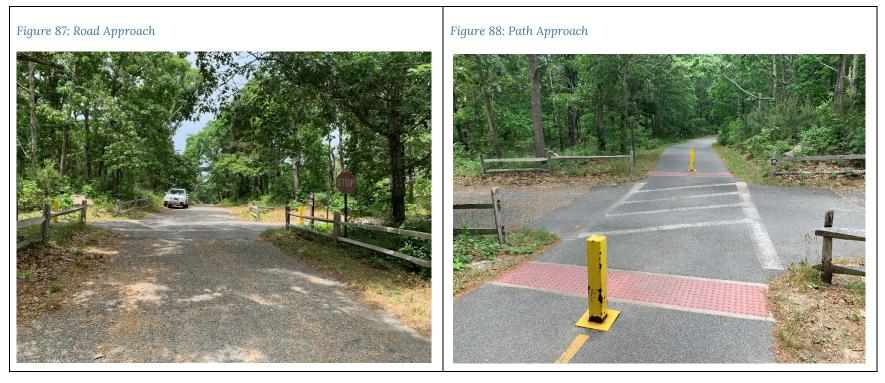

## Nauset Trail #3 (Tomahawk Trail)

### PINE CREST ROAD, ROAD SAFETY FEATURES

| Dir. | Advance<br>Warning<br>Signs | Bike Trail<br>Crossing<br>Signs | Advance<br>Pavement<br>Markings | Control<br>Type | Shark<br>Teeth<br>Yield<br>Markings | Crosswalk<br>Markings | Median<br>Between<br>Crosswalk | Additional<br>Safety<br>Features | Visibility of<br>Bike Trail | Grade                  | Posted<br>Speed<br>Limit | Avg. Lane<br>and<br>Shoulder<br>Width |
|------|-----------------------------|---------------------------------|---------------------------------|-----------------|-------------------------------------|-----------------------|--------------------------------|----------------------------------|-----------------------------|------------------------|--------------------------|---------------------------------------|
| NB   | None                        | None                            | Poor                            | Stop            | None                                | Poor                  | No                             | None                             | Good                        | None                   | None                     | 9'/none                               |
| SB   | Good                        | None                            | Poor                            | Stop            | None                                | Poor                  | No                             | None                             | Poor                        | Slight<br>Down<br>hill | None                     | 9'/none                               |

### NAUSET RAIL TRAIL BIKEWAY SAFETY FEATURES

| Dir.   | Control<br>Type | Condition<br>of Signage | Pavement<br>Markings | Advance<br>Warning<br>Signs | Sight<br>Distance | Width at<br>Intersection | Median<br>Approaching<br>Intersection | Other<br>Features | Crossing<br>Distance | Crosswalk<br>Style | Crosswalk<br>Width | Tactile<br>Warning<br>Plates |
|--------|-----------------|-------------------------|----------------------|-----------------------------|-------------------|--------------------------|---------------------------------------|-------------------|----------------------|--------------------|--------------------|------------------------------|
| EB     | Stop            | Fair                    | None                 | Yes                         | Fair              | 12′                      | No                                    | None              | 18′                  | Zebra              | 11                 | Good                         |
| W<br>B | Stop            | Fair                    | None                 | Yes                         | Fair              | 12′                      | No                                    | None              | 18′                  | Zebra              | 11                 | Good                         |

Figure 89: Road Approach (Facing Northward). Note the Faded Crosswalk Markings and Advance Pavement Markings

Figure 90: Path Approach (Facing Westward)