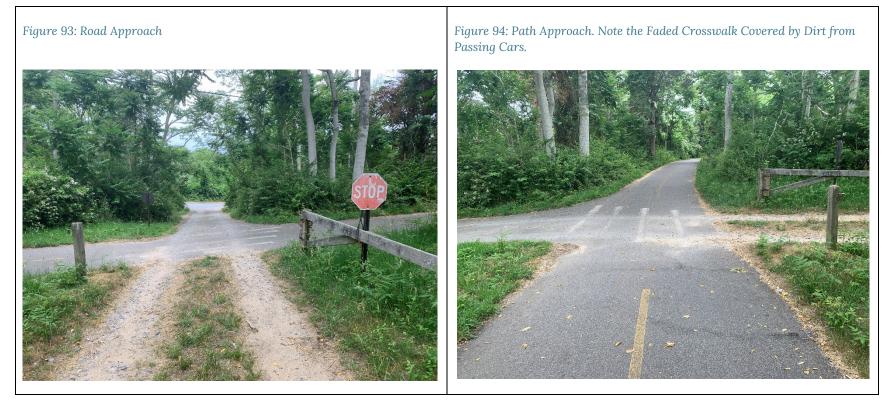

## Nauset Trail #7 (Nauset Road #2 / Near School House Road)

## CRASH HISTORY SURROUNDING THE CROSSING

| Crash Date | Crash Time | Crash Severity   | Non-Motorist Action (All<br>Persons) | Light Conditions              | Weather<br>Conditions |
|------------|------------|------------------|--------------------------------------|-------------------------------|-----------------------|
| 12/29/2018 | 11:51 PM   | Non-fatal injury | None                                 | Dark - roadway<br>not lighted | Clear                 |

## NAUSET ROAD #2, ROAD SAFETY FEATURES

| Dir. | Advance<br>Warning<br>Signs | Bike Trail<br>Crossing<br>Signs | Advance<br>Pavement<br>Markings | Control<br>Type | Shark<br>Teeth<br>Yield<br>Markings | Crosswalk<br>Markings | Median<br>Between<br>Crosswalk | Additional<br>Safety<br>Features | Visibility<br>of Bike<br>Trail | Grade | Posted<br>Speed<br>Limit | Avg. Lane<br>and<br>Shoulder<br>Width |
|------|-----------------------------|---------------------------------|---------------------------------|-----------------|-------------------------------------|-----------------------|--------------------------------|----------------------------------|--------------------------------|-------|--------------------------|---------------------------------------|
| SB   | None                        | Good*                           | None                            | None            | None                                | Fair                  | Yes                            | None                             | Fair                           | None  | None                     | 18'/2'                                |
| NB   | None                        | None**                          | None                            | None            | None                                | Fair                  | Yes                            | None                             | Fair                           | None  | None                     | 18'/2'                                |

\*Facing westbound/northwest technically (for southbound cars because of the roadway geometry). There is also Pedestrian Crossing sign facing eastward, but that appears connected to the crosswalk crossing Nauset Road east of School House Road. \*\* NB drivers are coming out of a parking lot

## NAUSET RAIL TRAIL BIKEWAY SAFETY FEATURES

| Dir.   | Control<br>Type | Condition<br>of Signage | Pavement<br>Markings | Advance<br>Warning<br>Signs | Sight<br>Distance | Width at<br>Intersection | Median<br>Approaching<br>Intersection | Other<br>Features | Crossing<br>Distance | Crosswalk<br>Style | Crosswalk<br>Width | Tactile<br>Warning<br>Plates |
|--------|-----------------|-------------------------|----------------------|-----------------------------|-------------------|--------------------------|---------------------------------------|-------------------|----------------------|--------------------|--------------------|------------------------------|
| EB     | Stop            | Good                    | None                 | No                          | Good              | 18′                      | No                                    | None              | 22′                  | Ladder*            | 14′                | Good                         |
| W<br>B | Stop            | Good                    | None                 | Yes                         | Good              | 11′                      | No                                    | None              | 18′                  | Ladder*            | 11′                | Good                         |

\*Two stage crossing.