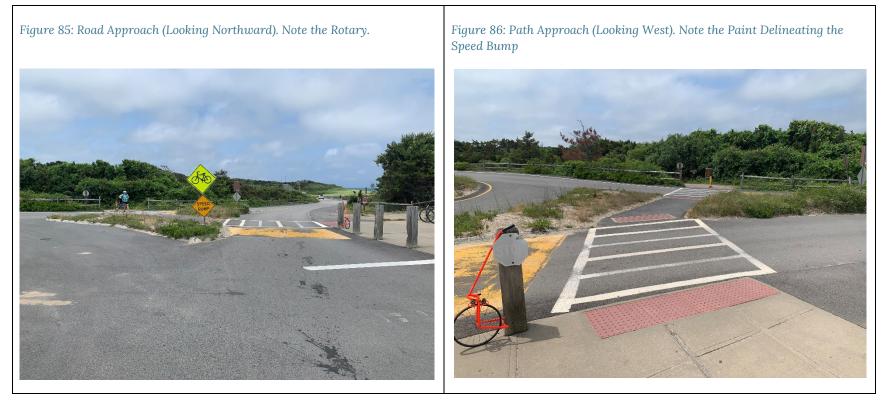

## Nauset Trail #1 (Ocean View Drive)

#### OCEAN VIEW DRIVE, ROAD SAFETY FEATURES

| Dir. | Advance<br>Warning<br>Signs | Bike Trail<br>Crossing<br>Signs | Advance<br>Pavement<br>Markings | Control<br>Type | Shark<br>Teeth<br>Yield<br>Markings | Crosswalk<br>Markings | Median<br>Between<br>Crosswalk | Additional<br>Safety<br>Features | Visibility of<br>Bike Trail | Grade                  | Posted<br>Speed<br>Limit | Avg. Lane<br>and<br>Shoulder<br>Width |
|------|-----------------------------|---------------------------------|---------------------------------|-----------------|-------------------------------------|-----------------------|--------------------------------|----------------------------------|-----------------------------|------------------------|--------------------------|---------------------------------------|
| NB   | Good                        | Fair                            | None                            | None            | None                                | Fair                  | Yes                            | Speed<br>Bump and<br>Rotary      | Good                        | Slight<br>Down<br>hill | None                     | 17'/none                              |
| SB   | Good                        | Good                            | None                            | None            | None                                | Fair                  | Yes                            | Speed<br>bump and<br>rotary      | Fair                        | Slight<br>Uphill       | None                     | 13'/none                              |

### NAUSET RAIL TRAIL BIKEWAY SAFETY FEATURES

| Dir.   | Control<br>Type | Condition<br>of Signage | Pavement<br>Markings | Advance<br>Warning<br>Signs | Sight<br>Distance | Width at<br>Intersection | Median<br>Approaching<br>Intersection | Other<br>Features | Crossing<br>Distance | Crosswalk<br>Style | Crosswalk<br>Width | Tactile<br>Warning<br>Plates |
|--------|-----------------|-------------------------|----------------------|-----------------------------|-------------------|--------------------------|---------------------------------------|-------------------|----------------------|--------------------|--------------------|------------------------------|
| EB     | Stop            | Good                    | None                 | No                          | Fair              | 11′                      | No                                    | None              | 15′                  | Ladder*            | 11′                | Good                         |
| W<br>B | Stop            | Fair                    | None                 | No                          | Fair              | 20′                      | No                                    | None              | 18′                  | Zebra*             | 11′                | Good                         |