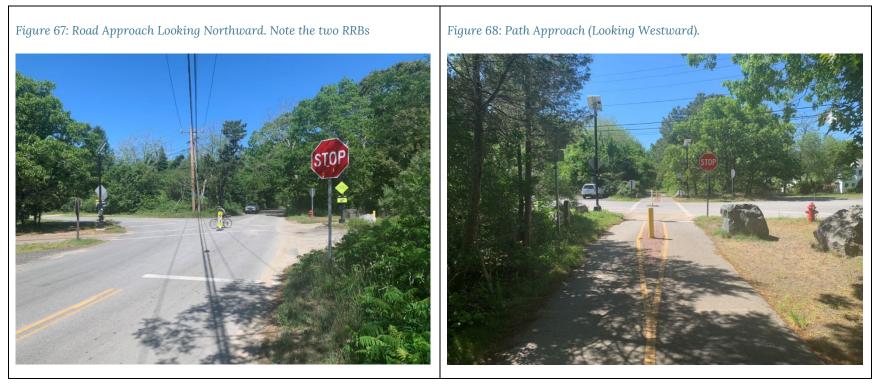

#### BRACKETT ROAD, ROAD SAFETY FEATURES

| Dir. | Advance<br>Warning<br>Signs | Bike Trail<br>Crossing<br>Signs | Advance<br>Pavement<br>Markings | Control<br>Type | Shark<br>Teeth<br>Yield<br>Markings | Crosswalk<br>Markings | Median<br>Between<br>Crosswalk | Additional<br>Safety<br>Features                                                                                    | Visibility<br>of Bike<br>Trail | Grade | Posted<br>Speed<br>Limit | Avg. Lane<br>and<br>Shoulder<br>Width |
|------|-----------------------------|---------------------------------|---------------------------------|-----------------|-------------------------------------|-----------------------|--------------------------------|---------------------------------------------------------------------------------------------------------------------|--------------------------------|-------|--------------------------|---------------------------------------|
| EB   | Good                        | None**                          | None                            | None            | None                                | Poor                  | No                             | RRFB and<br>State Law<br>Yield Sign (in<br>road).                                                                   | Good                           | None  | None                     | 10'/2'                                |
| WB   | Good                        | Good*                           | None                            | None            | None                                | Poor                  | No                             | RRFB and<br>State Law<br>Yield Sign (in<br>road) and<br>State Law<br>Stop Sign<br>attached to<br>wayfinding<br>sign | Good                           | None  | None                     | 12'/none                              |

\*Green wayfinding signage present as well.

\*\* There is only an arrow—consistent with a W-Series sign—attached to RRFB

| Dir. | Control<br>Type | Condition<br>of Signage | Pavement<br>Markings | Advance<br>Warning<br>Signs | Sight<br>Distance | Width at<br>Intersection | Median<br>Approaching<br>Intersection | Other<br>Features | Crossing<br>Distance | Crosswalk<br>Style           | Crosswalk<br>Width | Tactile<br>Warning<br>Plates |
|------|-----------------|-------------------------|----------------------|-----------------------------|-------------------|--------------------------|---------------------------------------|-------------------|----------------------|------------------------------|--------------------|------------------------------|
| SB   | Stop            | Good                    | Fair                 | No                          | Good              | 13'                      | Yes                                   | RRFB<br>(Button)  | 25'                  | Ladder<br>w/Paint<br>(faded) | 13'                | None                         |
| NB   | Stop            | Good                    | Fair                 | No                          | Good              | 13'                      | Yes                                   | RRFB<br>(Button)  | 25'                  | Ladder<br>w/Paint<br>(faded) | 13'                | None                         |