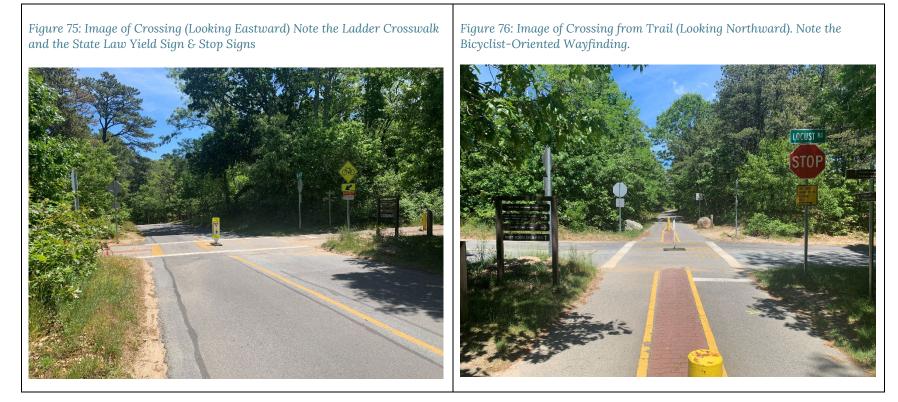

Figure 89: Road Approach (Facing Northward). Note the Faded Crosswalk Markings and Advance Pavement Markings

Figure 90: Path Approach (Facing Westward)