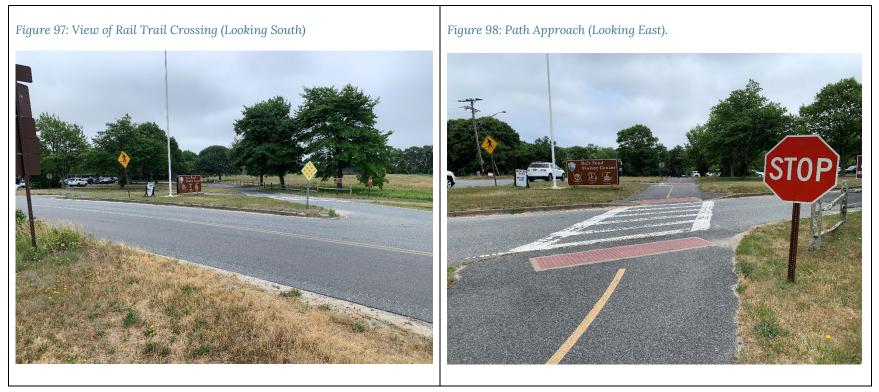

# Nauset Trail #6 (Nauset Road #3 / Near Wild Goose Lane)

### NAUSET ROAD #3, ROAD SAFETY FEATURES

| Dir. | Advance<br>Warning<br>Signs | Bike Trail<br>Crossing<br>Signs | Advance<br>Pavement<br>Markings | Control<br>Type | Shark<br>Teeth<br>Yield<br>Markings | Crosswalk<br>Markings | Median<br>Between<br>Crosswalk | Additional<br>Safety<br>Features | Visibility of<br>Bike Trail | Grade | Posted<br>Speed<br>Limit | Avg. Lane<br>and<br>Shoulder<br>Width |
|------|-----------------------------|---------------------------------|---------------------------------|-----------------|-------------------------------------|-----------------------|--------------------------------|----------------------------------|-----------------------------|-------|--------------------------|---------------------------------------|
| NB   | None                        | None                            | None                            | None            | None                                | Poor                  | No                             | None                             | Fair                        | None  | None                     | 11'/none                              |
| SB   | None                        | None                            | None                            | None            | None                                | Poor                  | No                             | None                             | Fair                        | None  | None                     | 11'/none                              |

## NAUSET ROAD #2, ROAD SAFETY FEATURES

| Dir. | Advance<br>Warning<br>Signs | Bike Trail<br>Crossing<br>Signs | Advance<br>Pavement<br>Markings | Control<br>Type | Shark<br>Teeth<br>Yield<br>Markings | Crosswalk<br>Markings | Median<br>Between<br>Crosswalk | Additional<br>Safety<br>Features | Visibility<br>of Bike<br>Trail | Grade | Posted<br>Speed<br>Limit | Avg. Lane<br>and<br>Shoulder<br>Width |
|------|-----------------------------|---------------------------------|---------------------------------|-----------------|-------------------------------------|-----------------------|--------------------------------|----------------------------------|--------------------------------|-------|--------------------------|---------------------------------------|
| SB   | None                        | Good*                           | None                            | None            | None                                | Fair                  | Yes                            | None                             | Fair                           | None  | None                     | 18'/2'                                |
| NB   | None                        | None**                          | None                            | None            | None                                | Fair                  | Yes                            | None                             | Fair                           | None  | None                     | 18'/2'                                |

\*Facing westbound/northwest technically (for southbound cars because of the roadway geometry). There is also Pedestrian Crossing sign facing eastward, but that appears connected to the crosswalk crossing Nauset Road east of School House Road. \*\* NB drivers are coming out of a parking lot