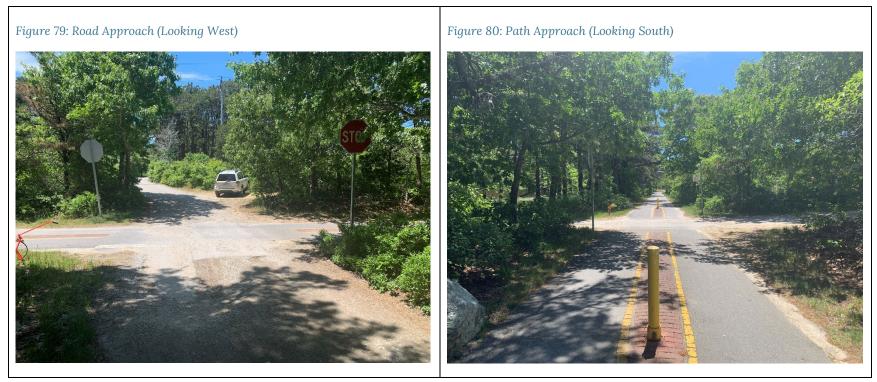

## Cape Cod Rail Trail #10 (Bridge Road)

### BRIDGE ROAD, ROAD SAFETY FEATURES

| Dir. | Advance<br>Warning<br>Signs | Bike Trail<br>Crossing<br>Signs | Advance<br>Pavement<br>Markings | Control<br>Type | Shark<br>Teeth<br>Yield<br>Markings | Crosswalk<br>Markings | Median<br>Between<br>Crosswalk | Additional<br>Safety<br>Features | Visibility<br>of Bike<br>Trail | Grade | Posted<br>Speed<br>Limit | Avg. Lane<br>and<br>Shoulder<br>Width |
|------|-----------------------------|---------------------------------|---------------------------------|-----------------|-------------------------------------|-----------------------|--------------------------------|----------------------------------|--------------------------------|-------|--------------------------|---------------------------------------|
|      |                             |                                 |                                 |                 |                                     |                       |                                | State Law                        |                                |       |                          |                                       |
|      |                             |                                 |                                 |                 |                                     |                       |                                | Yield Sign                       |                                |       |                          |                                       |
| WB   | Good                        | Good*                           | Poor                            | None            | None                                | Poor                  | No                             | and State                        | Good                           | None  | None                     | 10'/none                              |
|      |                             |                                 |                                 |                 |                                     |                       |                                | Law Stop                         |                                |       |                          |                                       |
|      |                             |                                 |                                 |                 |                                     |                       |                                | Sign                             |                                |       |                          |                                       |
|      |                             |                                 |                                 |                 |                                     |                       |                                | State Law                        |                                |       |                          |                                       |
|      |                             |                                 |                                 |                 |                                     |                       |                                | Yield Sign                       |                                |       |                          |                                       |
| EB   | Good                        | Good*                           | Poor                            | None            | None                                | Poor                  | No                             | and State                        | Good                           | None  | None                     | 10'/none                              |
|      |                             |                                 |                                 |                 |                                     |                       |                                | Law Stop                         |                                |       |                          |                                       |
|      |                             |                                 |                                 |                 |                                     |                       |                                | Sign**                           |                                |       |                          |                                       |

\*Green wayfinding signage present as well.

\*\* The State Law Stop Signs are on posts with Bike Trail Crossing Signs. The State Law Yield Sign is placed in road.