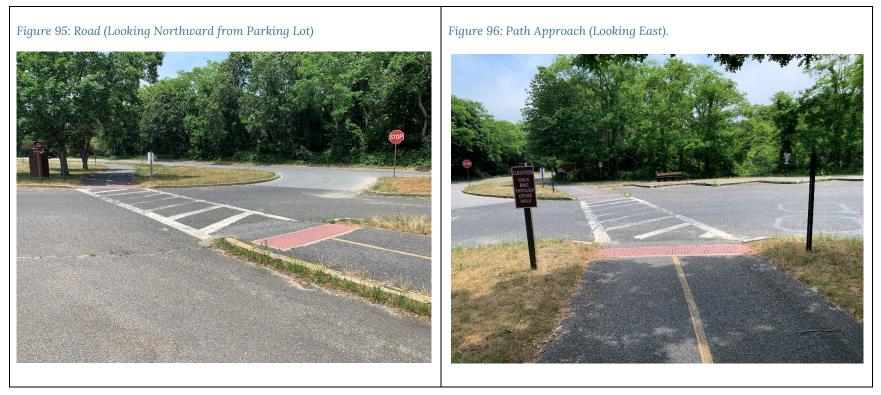

# Nauset Trail #6 (Nauset Road #3 / Near Wild Goose Lane)

## CRASH HISTORY SURROUNDING THE CROSSING

No crash history surrounding the crossing.

### NAUSET ROAD #3, ROAD SAFETY FEATURES

| Dir. | Advance<br>Warning<br>Signs | Bike Trail<br>Crossing<br>Signs | Advance<br>Pavement<br>Markings | Control<br>Type | Shark<br>Teeth<br>Yield<br>Markings | Crosswalk<br>Markings | Median<br>Between<br>Crosswalk | Additional<br>Safety<br>Features | Visibility of<br>Bike Trail | Grade | Posted<br>Speed<br>Limit | Avg. Lane<br>and<br>Shoulder<br>Width |
|------|-----------------------------|---------------------------------|---------------------------------|-----------------|-------------------------------------|-----------------------|--------------------------------|----------------------------------|-----------------------------|-------|--------------------------|---------------------------------------|
| NB   | None                        | None                            | None                            | None            | None                                | Poor                  | No                             | None                             | Fair                        | None  | None                     | 11'/none                              |
| SB   | None                        | None                            | None                            | None            | None                                | Poor                  | No                             | None                             | Fair                        | None  | None                     | 11'/none                              |

#### NAUSET RAIL TRAIL BIKEWAY SAFETY FEATURES

| Dir.   | Control<br>Type | Condition<br>of Signage | Pavement<br>Markings | Advance<br>Warning<br>Signs | Sight<br>Distance | Width at<br>Intersection | Median<br>Approaching<br>Intersection | Other<br>Features | Crossing<br>Distance | Crosswalk<br>Style | Crosswalk<br>Width | Tactile<br>Warning<br>Plates |
|--------|-----------------|-------------------------|----------------------|-----------------------------|-------------------|--------------------------|---------------------------------------|-------------------|----------------------|--------------------|--------------------|------------------------------|
| EB     | Stop            | Good                    | None                 | Yes                         | Good              | 10′                      | No                                    | None              | 36′                  | Zebra              | 9′                 | Good                         |
| W<br>B | Stop            | Good                    | None                 | Yes                         | Good              | 10′                      | No                                    | None              | 36'                  | Zebra              | 9'                 | Good                         |