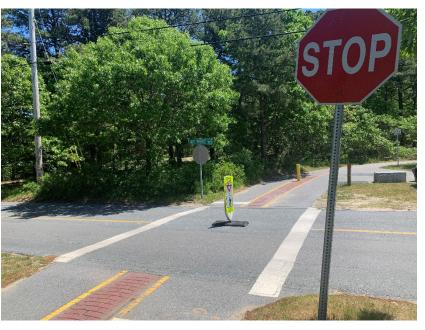

#### CAPE COD RAIL TRAIL BIKEWAY SAFETY FEATURES

### IMAGES

Figure 83: Image of Road Approach (Looking West. Note the State Yield Sign, Standard Crosswalk, and Bike Trail Crossing Sign.

Figure 84: Image of Road Crossing from Path. Note the Splitters and the STOP Control