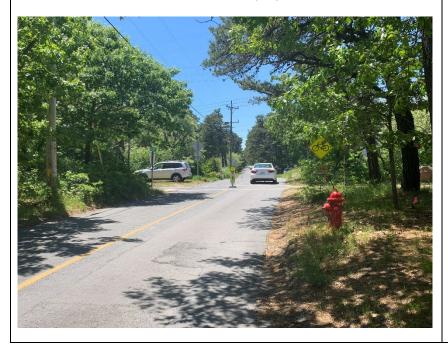

## Cape Cod Rail Trail #10 (Bridge Road)

### BRIDGE ROAD, ROAD SAFETY FEATURES

| Dir. | Advance<br>Warning<br>Signs | Bike Trail<br>Crossing<br>Signs | Advance<br>Pavement<br>Markings | Control<br>Type | Shark<br>Teeth<br>Yield<br>Markings | Crosswalk<br>Markings | Median<br>Between<br>Crosswalk | Additional<br>Safety<br>Features | Visibility<br>of Bike<br>Trail | Grade | Posted<br>Speed<br>Limit | Avg. Lane<br>and<br>Shoulder<br>Width |
|------|-----------------------------|---------------------------------|---------------------------------|-----------------|-------------------------------------|-----------------------|--------------------------------|----------------------------------|--------------------------------|-------|--------------------------|---------------------------------------|
|      |                             |                                 |                                 |                 |                                     |                       |                                | State Law                        |                                |       |                          |                                       |
|      |                             |                                 |                                 |                 |                                     |                       |                                | Yield Sign                       |                                |       |                          |                                       |
| WB   | Good                        | Good*                           | Poor                            | None            | None                                | Poor                  | No                             | and State                        | Good                           | None  | None                     | 10'/none                              |
|      |                             |                                 |                                 |                 |                                     |                       |                                | Law Stop                         |                                |       |                          |                                       |
|      |                             |                                 |                                 |                 |                                     |                       |                                | Sign                             |                                |       |                          |                                       |
|      |                             |                                 |                                 |                 |                                     |                       |                                | State Law                        |                                |       |                          |                                       |
|      |                             |                                 |                                 |                 |                                     |                       |                                | Yield Sign                       |                                |       |                          |                                       |
| EB   | Good                        | Good*                           | Poor                            | None            | None                                | Poor                  | No                             | and State                        | Good                           | None  | None                     | 10'/none                              |
|      |                             |                                 |                                 |                 |                                     |                       |                                | Law Stop                         |                                |       |                          |                                       |
|      |                             |                                 |                                 |                 |                                     |                       |                                | Sign**                           |                                |       |                          |                                       |

\*Green wayfinding signage present as well.

\*\* The State Law Stop Signs are on posts with Bike Trail Crossing Signs. The State Law Yield Sign is placed in road.